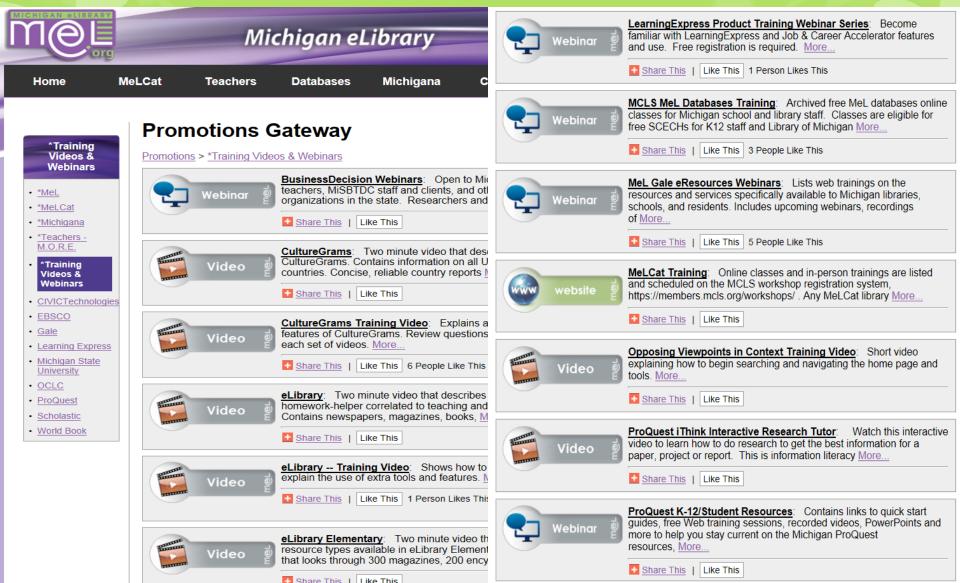

### MeL Training & Promotion

### MeL Promotions Gateway: Training Opportunities