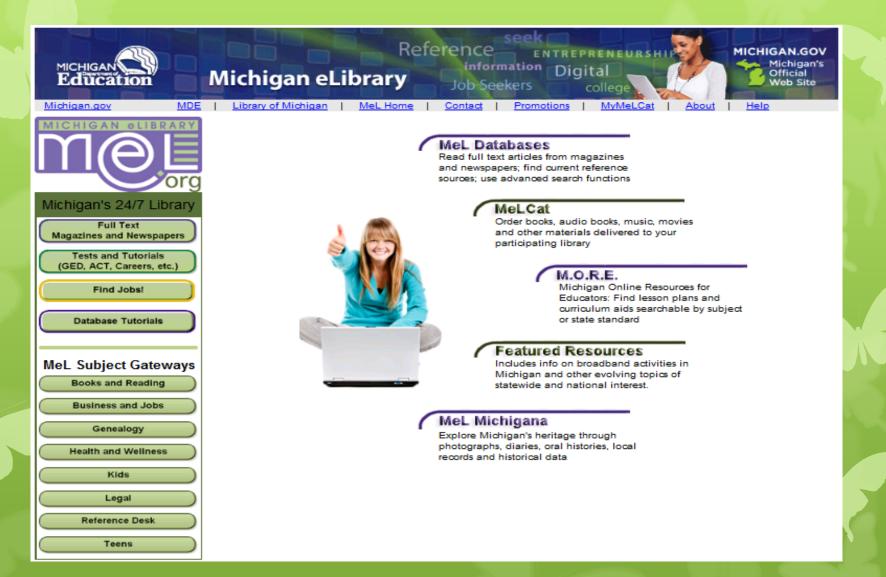

*Pickford Public Schools** August 25, 2014 **Barb Fardell**



Manager, Educational Technology



 Teaching with technology can deepen student learning by supporting instructional objectives. However, it can be challenging to select the "best" tech tools while not losing sight of your goals for student learning.

### Tech Tools Covered Today

Michigan eLibrary
Michigan Online Resources for Educators
Tools for Distance Learning
Some extras you may find helpful

# Michigan eLibrary 2014

# NEW and IMPROVED!





### "New" MeL

MeL Homepage
Discovery Service
Header and Footer
Information Boxes
MeL Databases
MeL Gateways
Contact/Help/Promotions

New MeL Resources
New Business Resources – Added June 2013
New Early Literacy Resources – Added Fall 2013
LearningExpress Library 3.0

### "Old" MeL



# New MeL Home Page



Jobs

Government

Databases

Michigana

- Michigan.gov Policies
- Contact MeL
  - Help

### **Discovery Service Search Box**



### Doing a <u>Search</u> in MeL



Databases Michigana

#### Jobs

Government

- Contact MeL
- <u>Help</u>

### Search Results

| M@L                                                                                                                    |                                                   | Michi                                          | igan eLib                                                                             | orary                      |                                                | MICHIGAN.GO<br>Michigan<br>Official<br>Website |
|------------------------------------------------------------------------------